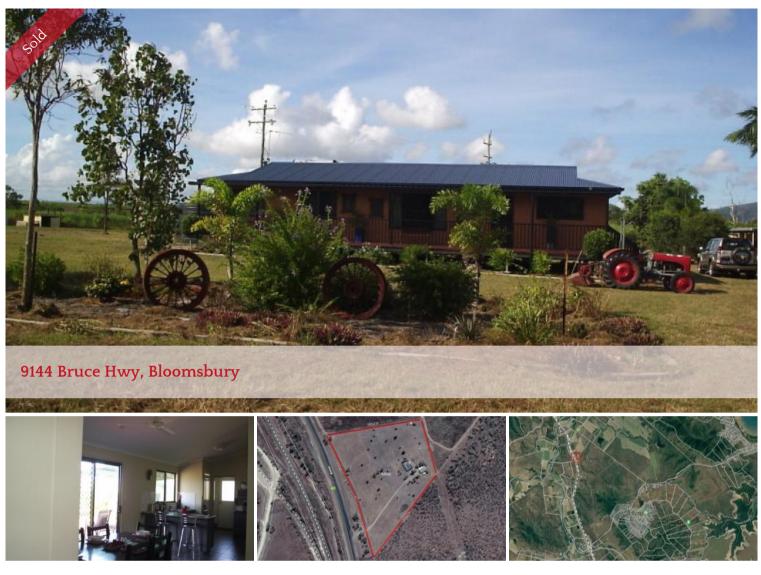

## LIFE STYLE BLOCK JUST UNDER 9 ACRES PLUS 4 BEDROOM HOME

ONLY 15 MIN FROM PROSERPINE AND 1HR FROM MACKAY.

FOUR BEDROOM HOME WITH FRONT AND REAR VERANDAS LARGE 2 BAY SHED PLUS A CARPORT OF THE SIDE.

THIS PROPERTY HAS BORE WATER AND ALSO HAS SOLAR CONNECTED.

AND WAIT THEIRS MORE A MASSY 35 TRACTOR AND SLASHER PLUS A RIDE ON MOWER COMES WITH THIS GREAT PROPERTY AS WELL.

PRICED TO SELL AT \$495,000 YOU NEED TO CONTACT SPANNYS FAST AS THIS WANT LAST.

The above information provided has been furnished to us by the vendor/s. We have not verified whether or not that information is accurate and do not have any belief in one way or the other in its accuracy. We do not accept any responsibility to any person for its accuracy and do no more than pass it on. All interested parties should make and rely upon their own inquiries in order to determine whether or not this information is in fact accurate.

🛏 4 🔊 2 🛱 3 🗔 3.64 ha

PriceSOLD for \$475,000Property TypeResidentialProperty ID960Land Area3.64 ha