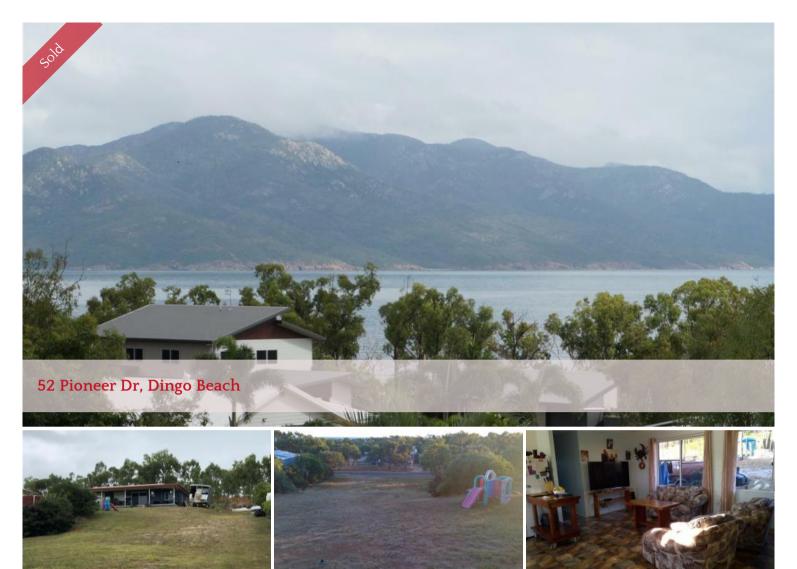

# JUST UNDER 2000SQMT BLOCK WITH OUTSTANDING WATER VIEWS.

THREE BEDROOM HOUSE WITH OPEN PLAN KITCHEN AND 1 BATHROOM AND LARGE LIVING ROOM. SET RIGHT AT THE BACK OF THIS 2000mt BLOCK WITH FULL LENGTH FRONT VERANDA TO SIT BACK AND ENJOY YOUR SUNSETS AND VIEWS OUT TO GLOUCESTER AND SADDLE-BACK ISLANDS. ONLY A SHORT WALK TO THE DINGO BEACH PUB AND SWIMMING ENCLOSURES. DINGO BEACH IS LOCATED A SHORT 25min DRIVE FROM PROSERINE AND ONLY 35min DRIVE TO AIRLIE BEACH.