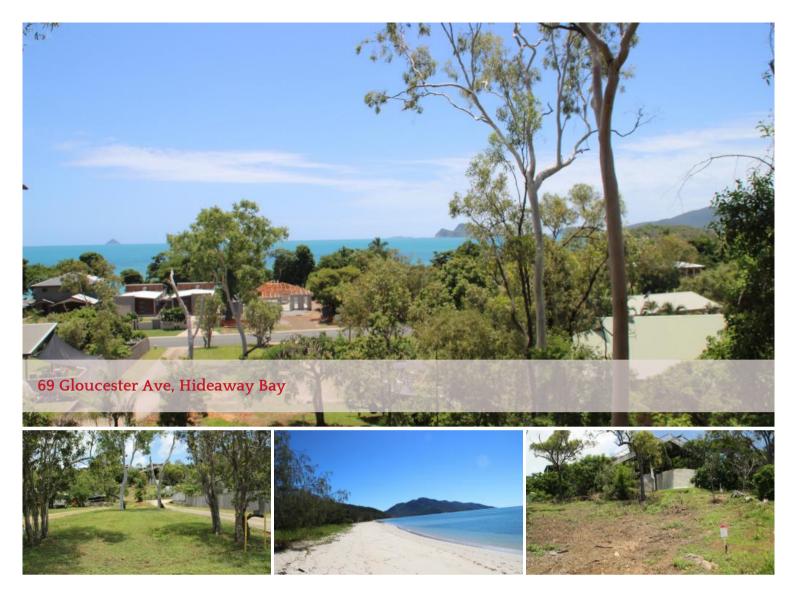

## **EXCELLENT SEA VIEWS & GREAT ELEVATION**

Great elevation capturing sea views!!

1400 square meters block is waiting for you to design your dream home - the boundaries are surveyed so you can get started on your project. Hideaway Bay is the hidden gem of the Whitsundays. This block has excellent elevation & will never built out.

The 6 meter entrance is on Gloucester Ave drive in 50 Meters to your block with breath taking views. Purchase your self a new lifestyle in a great location.. which has a Tennis Court - Club House / Community building & 2 lane lawn bowls under cover.

A stroll on the beach - a bush walk - wake up to the chirping of birds & the sound of the ocean.

A short drive to Cannonvale or Proserpine for shopping. The boat ramp is located at Dingo beach. Come & inspect this property to appreciate what is on offer - contact