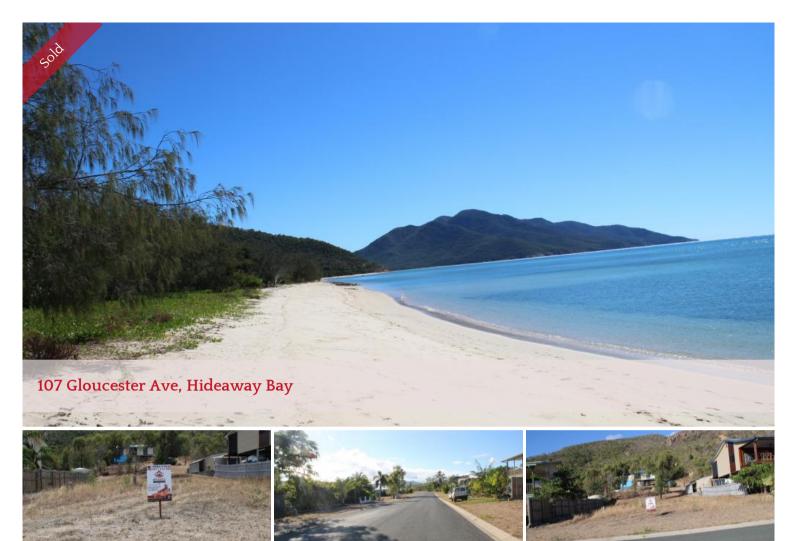

## VACANT BLOCK CLOSE TO A PRISTINE BEACH

This is a level block of 800 Square meters - surrounded by quality homes - priced to sell close to a pristine beach at Hideaway bay in a special part of the Whitsundays. Hideaway Bay has a Tennis Court, Club House with weekly activities, and most recently a Bowling Green so a great hub for the locals to meet up.

Hideaway Bay is close to Dingo Beach where the boat ramp is located & also a Swimming enclosure. Two resorts close by so think about the ideal lifestyle & this area ticks a lot of boxes. Arrange an inspection with Theresa  $0417\,616\,382$ .