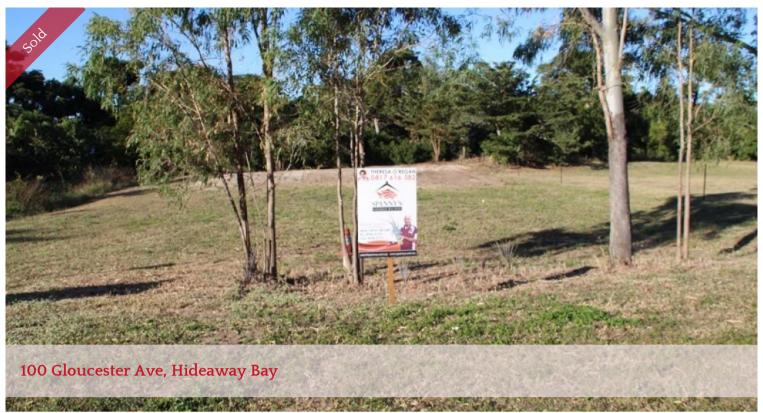

## JUST SO CLOSE TO THE BEACH!

This is a large block 959 sqm most foreshore blocks are 800sqm on average. Create your ideal lifestyle & have lots of ideas to create your dream home in a great location.

Hideaway Bay is a unique coastal hamlet in the Whitsundays where you can enjoy a great beach - relax - fish - kayak or just enjoy a lovely walk.

This block is well priced so come & inspect & see first hand what is being offered here.

□ 959 m2

Price SOLD
Property Type Residential
Property ID 897
Land Area 959 m2