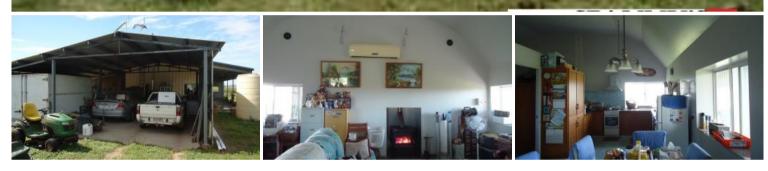

### A RURAL LIFESTYLE BLOCK. WITH CROPPING OR LIVE STOCK OPPORTUNITIES.

13.37 Hectares (33 Acres) of prime land, fenced. Liveable shed with stand alone solar power, gas hot water and stove. Property has aprox 90,000 litres

of water storage in tanks. Dam with aprox 1 meg of storage. Large 25m x 6m shed which

stores the John Deere 2140 tractor with 6 foot howard slasher and other implements including 2 ride on mowers. The property has established fruit trees

and offers the chance to grow small crops or run a few cattle. The residance has been fully insulated roof and walls. Dont miss this chance to get out of

town and be self sufficant.

The above information provided has been furnished to us by the vendor/s. We have not verified whether or not that information is accurate and do not have any belief in one way or the other in its accuracy. We do not accept any responsibility to any person for its accuracy and do no more than pass it on. All interested parties should make and rely upon their own inquiries in order to determine whether or not this information is in fact accurate.