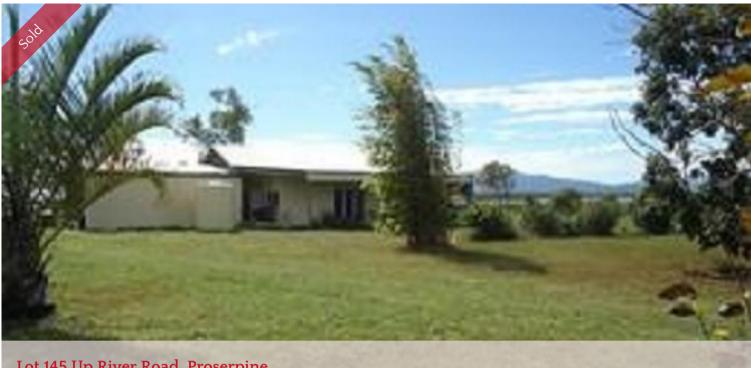

### A RURAL LIFESTYLE BLOCK. WITH CROPPING OR LIVE STOCK OPPORTUNITIES.

13.37 Hectares (33 Acres) of prime land, fenced. Liveable shed with stand alone solar power, gas hot water and stove. Property has aprox 90,000 litres

of water storage in tanks. Dam with aprox 1 meg of storage. Large 25m x 6m shed which

stores the John Deere 2140 tractor with 6 foot howard slasher and other implements including 2 ride on mowers. The property has established fruit trees

and offers the chance to grow small crops or run a few cattle. The residance has been fully insulated roof and walls. Dont miss this chance to get out of

town and be self sufficant.

The above information provided has been furnished to us by the vendor/s. We have not verified whether or not that information is accurate and do not have any belief in one way or the other in its accuracy. We do not accept any responsibility to any person for its accuracy and do no more than pass it on. All interested parties should make and rely upon their own inquiries in order to determine whether or not this information is in fact accurate.