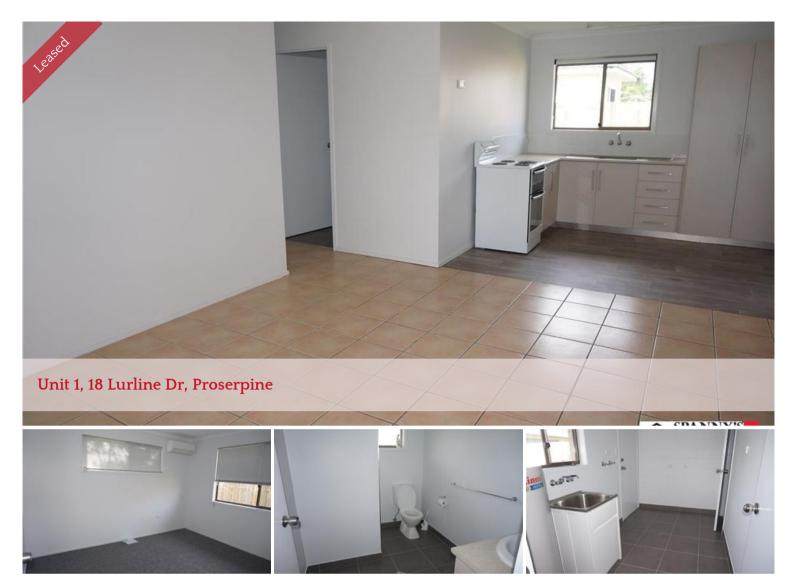

## **NEWLY RENOVATED UNIT**

2 Bedrooms with air conditioning, Combined Lounge Dining Kitchen area. Lock up garage and fenced yard.

Walking distance to local shops etc.

Pets considered.

The above information provided has been furnished to us by the vendor/s. We have not verified whether or not that information is accurate and do not have any belief in one way or the other in its accuracy. We do not accept any responsibility to any person for its accuracy and do no more than pass it on. All interested parties should make and rely upon their own inquiries in order to determine whether or not this information is in fact accurate.