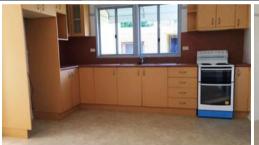

## **IDEAL FAMILY HOME**

Four bedroom home with walk-in pantry, combined living, dining & kitchen area. Separate sun room, separate laundry. There is air-conditioners in 3 bedrooms (all under 12 months old). A large air-conditioner for the living area. Two bathrooms both with toilets. Fans in every room & bedrooms and the home has been newly carpeted and freshly painted. This home also features a water tank, garden shed & solar panels and is situated on a 789sqm block.