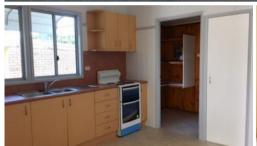

## **IDEAL FAMILY HOME**

Four bedroom home with walk-in pantry, combined living, dining & kitchen area. Separate sun room, separate laundry. There is air-conditioners in 3 bedrooms (all under 12 months old). A large air-conditioner for the living area. Two bathrooms both with toilets. Fans in every room & bedrooms and the home has been newly carpeted and freshly painted. This home also features a water tank, garden shed & solar panels and is situated on a 789sqm block.