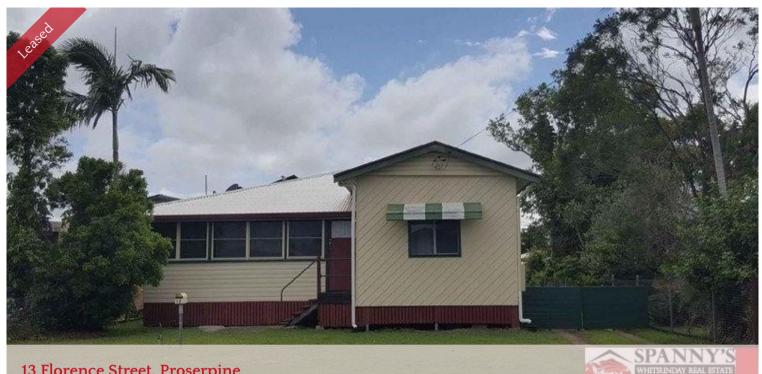

## 13 Florence Street, Proserpine

## **IDEAL FAMILY HOME**

Four bedroom home with walk-in pantry, combined living, dining & kitchen area. Separate sun room, separate laundry. There is air-conditioners in 3 bedrooms (all under 12 months old). A large air-conditioner for the living area. Two bathrooms both with toilets. Fans in every room & bedrooms and the home has been newly carpeted and freshly painted. This home also features a water tank, garden shed & solar panels and is situated on a 789sqm block.