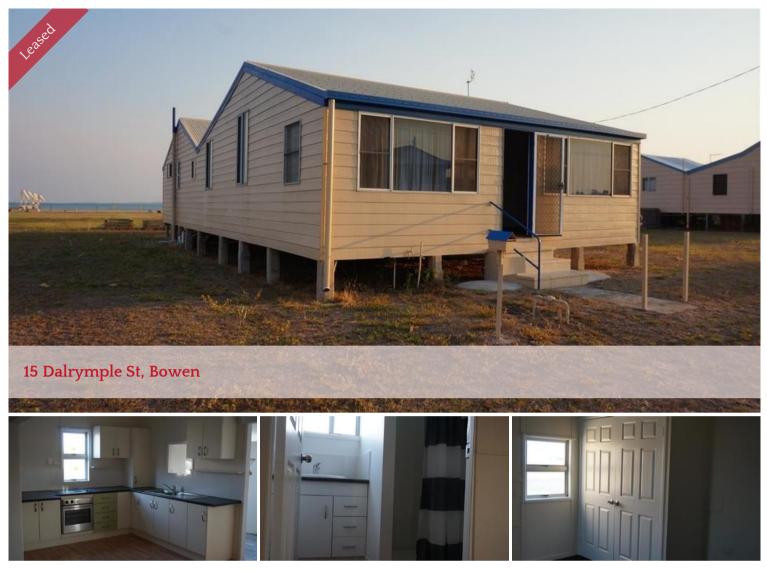

## LOCATION LOCATION LOCATION

This 4 Bedroom + sleepout home is situated near the foreshore. Combined Lounge Kitchen Dining area with air conditioning. Bedrooms have Built-in wardrobes. Large Storage cupboard. Main Bedroom has air conditioning. Walking distance to the main town too, and the view from the back is breathtaking.

**H** 4 🔊 1

| Price         | \$250 PER WEEK |
|---------------|----------------|
| Property Type | rental         |
| Property ID   | 778            |