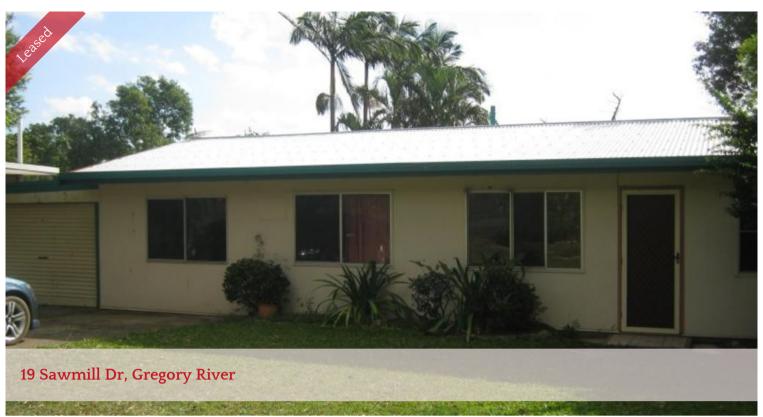

## **OUT OF TOWN HOUSE**

This home is situated only 5 minutes from town, with a good sized yard and no back neighbours the kids and pets will have plenty of room to run around. while the kids are running around the yard you can sit back on the large outdoor area and look out over the paddocks. The house has 3 good size bedrooms and an office with storage, carport with plenty of room for extra vehicles, and a shed to store the mower.