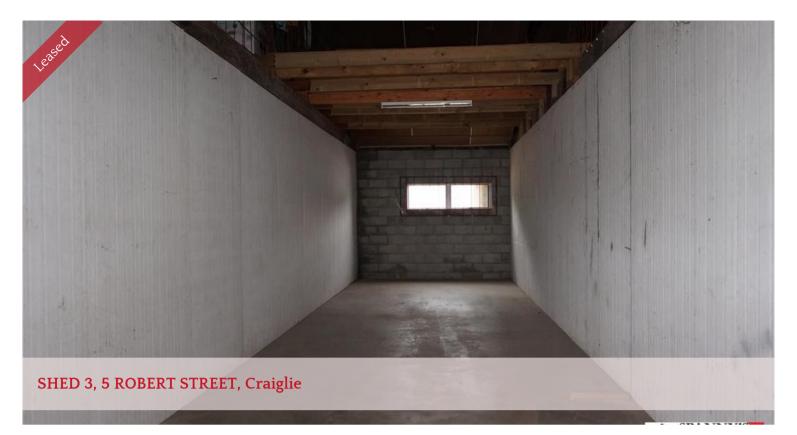

## STORAGE SHED

This storage shed has east access and is located in Robert Street. The measurements are  $12m \times 3.2m$  and the shed also has a mezzanine floor for further storage.

The above information provided has been furnished to us by the vendor/s. We have not verified whether or not that information is accurate and do not have any belief in one way or the other in its accuracy. We do not accept any responsibility to any person for its accuracy and do no more than pass it on. All interested parties should make and rely upon their own inquiries in order to determine whether or not this information is in fact accurate.