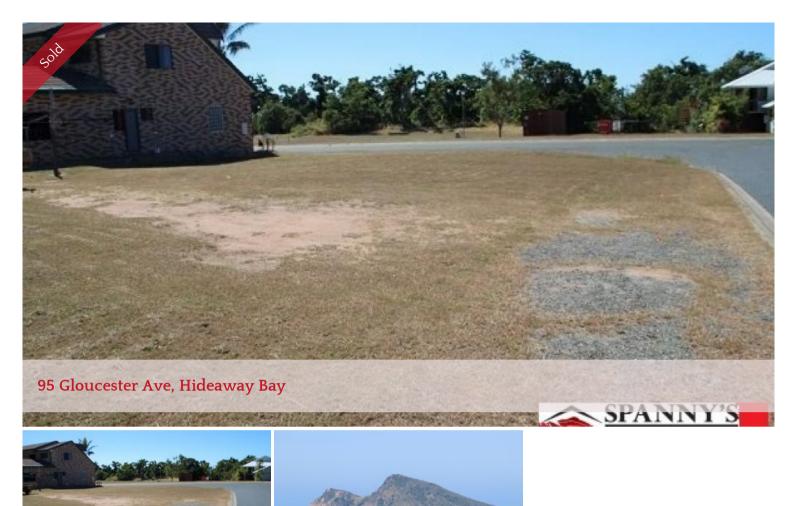

Level block - 794 Sqm - easy to build on - close to Hideaway Bay beach

The above information provided has been furnished to us by the vendor/s. We have not verified whether or not that information is accurate and do not have any belief in one way or the other in its accuracy. We do not accept any responsibility to any person for its accuracy and do no more than pass it on. All interested parties should make and rely upon their own inquiries in order to determine whether or not this information is in fact accurate.

□ 794 m2

Price SOLD
Property Type Residential
Property ID 747
Land Area 794 m2