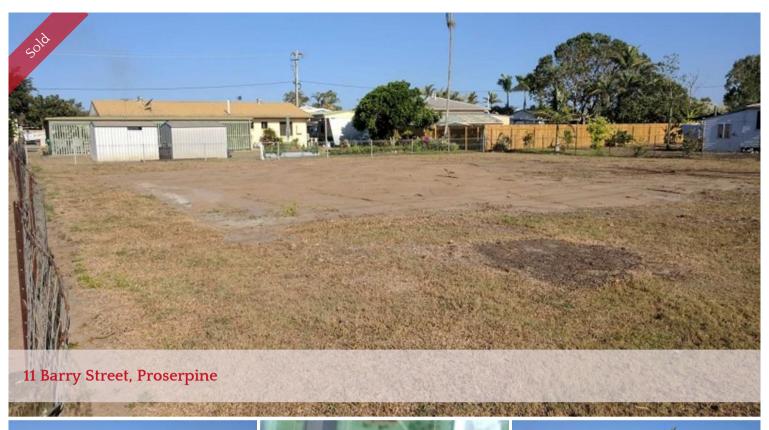

## VACANT LAND CLOSE TO SPORTING FACILITIES

This 835 square metre vacant block of land is the perfect buy for you to build your dream home. It is located across from the swimming pool. The bowls club and golf club is only a stone's throw away. This block is priced to sell.

PriceSOLDProperty TyperesidentialProperty ID716Land Area835 m2