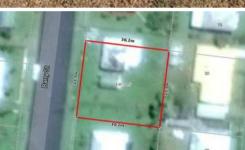

## VACANT LAND CLOSE TO SPORTING FACILITIES

This 835 square metre vacant block of land is the perfect buy for you to build your dream home. It is located across from the swimming pool. The bowls club and golf club is only a stone's throw away. This block is priced to sell.

PriceSOLDProperty TyperesidentialProperty ID716Land Area835 m2