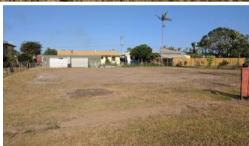

## VACANT LAND CLOSE TO SPORTING FACILITIES

This 835 square metre vacant block of land is the perfect buy for you to build your dream home. It is located across from the swimming pool. The bowls club and golf club is only a stone's throw away. This block is priced to sell.

PriceSOLDProperty TyperesidentialProperty ID716Land Area835 m2