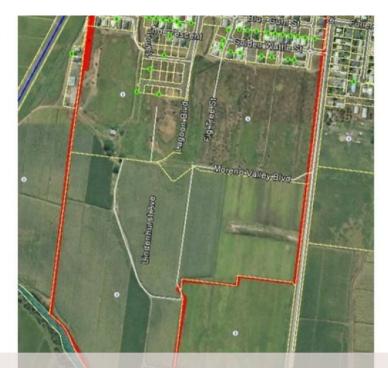

# Lot 166 Tamarind Crescent, Proserpine

### GOOD SIZE BLOCK!

Some of the last vacant blocks left in Proserpine.

Ready for you to build your dream home or extend your investment portfolio. The estate is surrounded by quality modern homes and all are very close to schools, day-care facilities, and parkland.