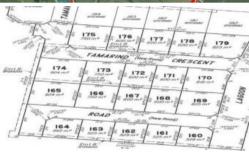

# Lot 166 Tamarind Crescent, Proserpine

### GOOD SIZE BLOCK!

Some of the last vacant blocks left in Proserpine.

Ready for you to build your dream home or extend your investment portfolio. The estate is surrounded by quality modern homes and all are very close to schools, day-care facilities, and parkland.