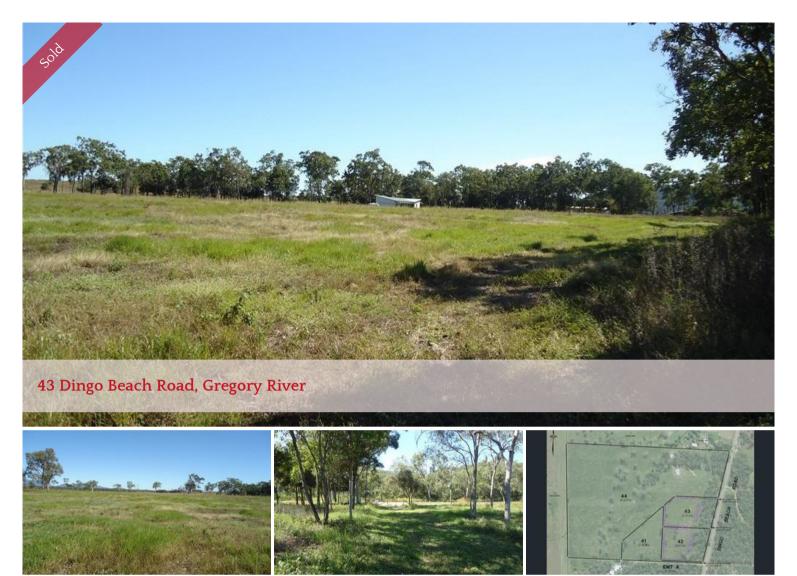

## FIVE ACRES FOR UNDER \$200,000

Where can you find 5 acres for under \$200,000 only here at SPANNYS. This block is ready for you to build, fencing is all done for your Horses. So you could even buy now and agist for a few years then build, a must to inspect call SPANNY now.

Price SOLD
Property Type residential
Property ID 689
Land Area 20,000 m2