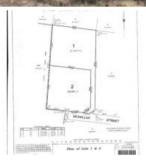

## NEW LISTING. BUILD YOUR DREAM HOME

Now offering this 2.33 acres that is ready to build on. Just connect the power and town water and you are all set. The allotment has been selectively cleared and is slightly undulating with a flat area to the front of the allotment that would be an ideal house site and there is also a side fence. Close to the local Tavern/Bistro, and shops

## 🗔 9,458 m2

| Price         | SOLD for \$95,000 |
|---------------|-------------------|
| Property Type | Residential       |
| Property ID   | 683               |
| Land Area     | 9,458 m2          |