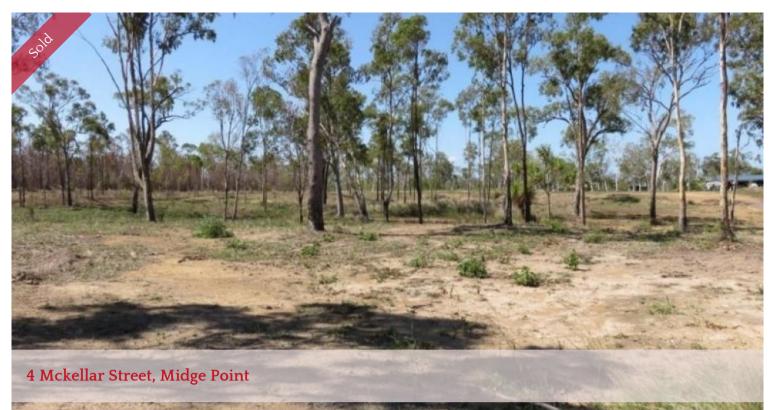

## NEW LISTING. BUILD YOUR DREAM HOME

Now offering this 2.33 acres that is ready to build on. Just connect the power and town water and you are all set. The allotment has been selectively cleared and is slightly undulating with a flat area to the front of the allotment that would be an ideal house site and there is also a side fence. Close to the local Tavern/Bistro, and shops

## 🗔 9,458 m2

| Price         | SOLD for \$95,000 |
|---------------|-------------------|
| Property Type | Residential       |
| Property ID   | 683               |
| Land Area     | 9,458 m2          |