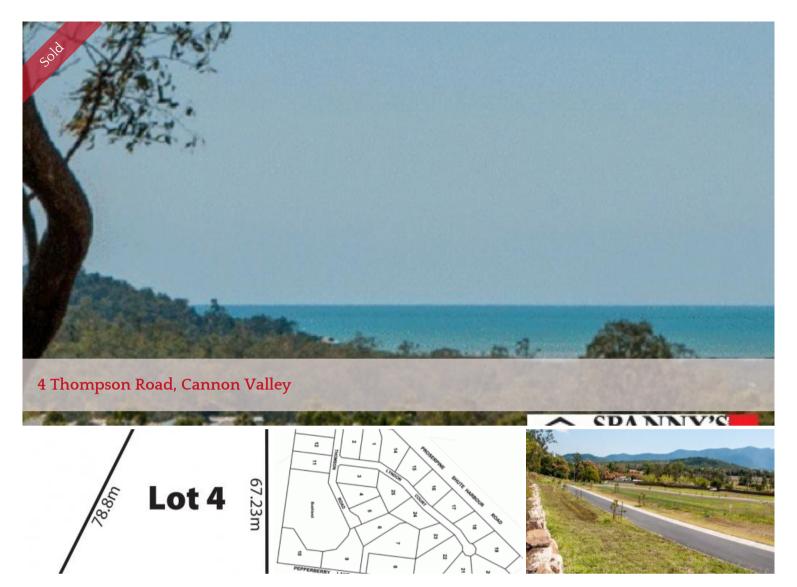

## OWN YOUR OWN PIECE OF PARADISE!

Located in the Whitsundays' picturesque Cannon Valley, Kookaburra Rise is a new semi-acreage estate featuring twenty-five generous-sized housing lots for those wanting to enjoy the beauty of the mountains while remaining close to the beach.

Only ten minutes drive from the main street of Airlie Beach, this development offers the best of town and country and is in close proximity to shops, schools and public transport.

Several blocks offer million dollar ocean views for a fraction of the cost.

2,595 m<sup>2</sup>

Price SOLD
Property Type Residential
Property ID 654
Land Area 2,595 m2