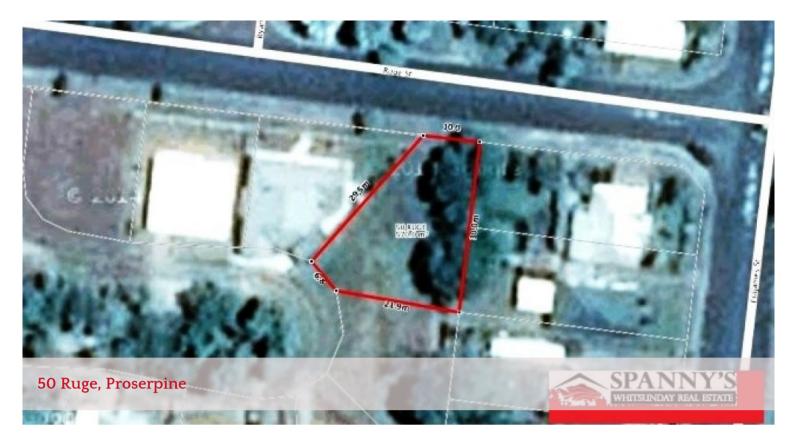

## PRESTIGE BLOCK UP FOR SALE!!

This block will suit the most discerning buyer purely because of its location and access to the shopping centre and transport. Situated in an exclusive area, this property has a community barbecue area and residential visitors parking area as well. This little community seems to be set apart from the rest of the surrounding area, and is always very quiet and well maintained. The block itself is 570m2 and because of the shape it has a huge front access which allows for easy access to the back for a shed or pool etc. Give us a call and we will show you why you need to live in this area!:)

□ 570 m2

Price \$145,000
Property Type Residential
Property ID 646
Land Area 570 m2