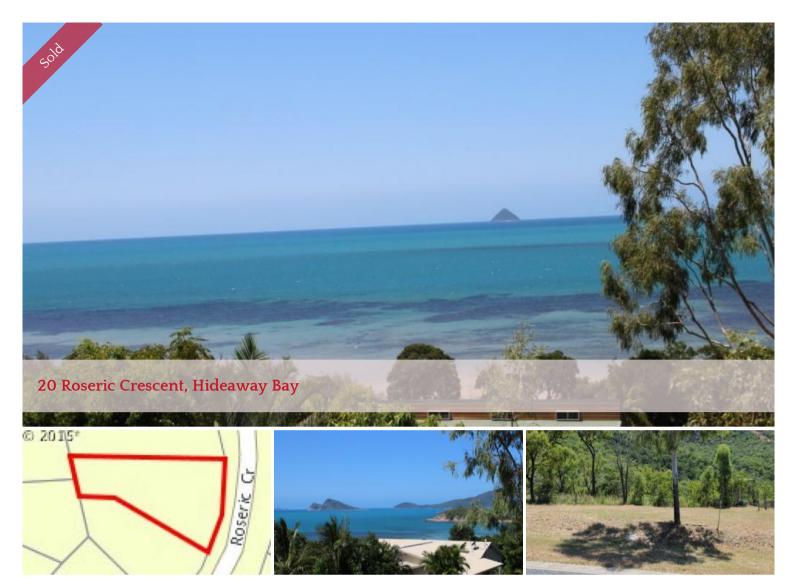

## GREAT ELEVATION & BREATHTAKING SEA & ISLAND VIEWS.

A great opportunity for an elevated quality block of land 1168 Sq. Meters to create your dream home in a great location.

Hideaway Bay is unique coastal hamlet - this is very impressive. Invest now for a great lifestyle. Hideaway Bay has a Recreation Centre including a Tennis Court, Club House & Bowling Green all managed by the community. School bus service.

1,168 m<sup>2</sup>

Price SOLD
Property Type Residential
Property ID 634
Land Area 1,168 m2