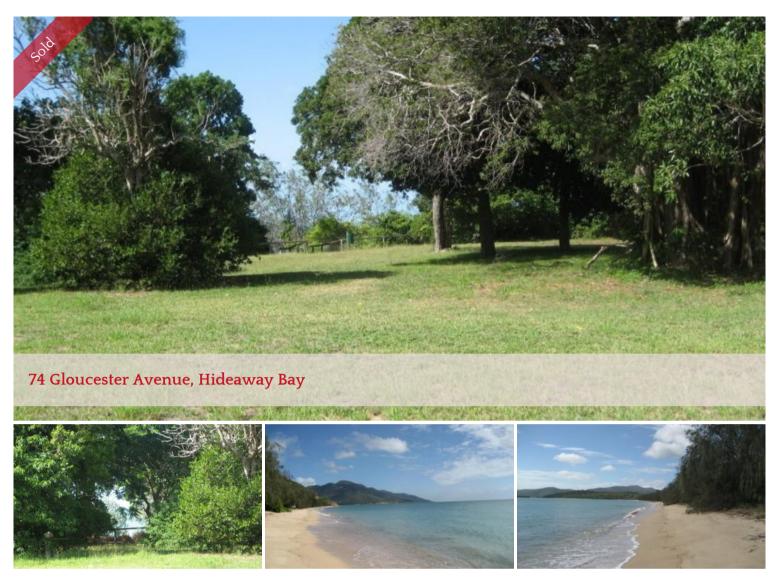

## ABSOLUTE BEACH FRONTAGE

DRAMATIC REDUCTION TO \$399,000. LOOK AT ME !!!!!!!!!!!

Your dreams can become a reality with the purchase of this beach front block. Purchase your self the best address in the Whitsundays in a great location. Hydeaway Bay is a unique coastal hamlet. This block is 800 Sq. meters and this block has the power & a bore already in place. Step on to the beach - sail the Whitsundays and come home to the fabulous Hydeaway Bay. Located north of Airlie Beach and the Proserpine Airport recently renovated. This area has underground power, Tennis Court and a Club House.

| Price         | SOLD        |
|---------------|-------------|
| Property Type | residential |
| Property ID   | 568         |
| Land Area     | 800 m2      |
|               |             |