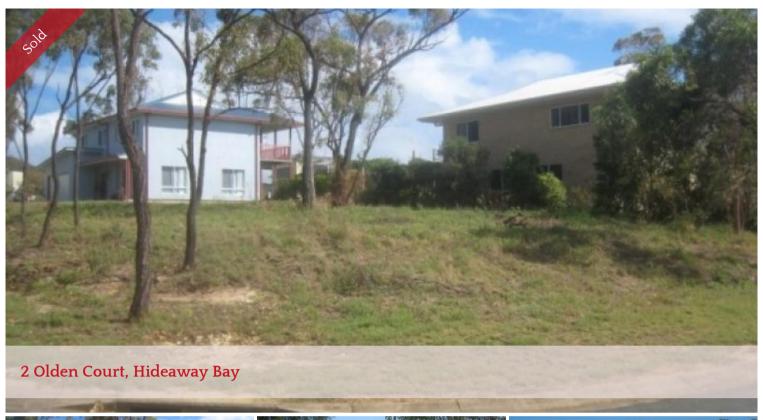

## GREAT VALUE IN HYDEAWAY BAY

This block is very affordable so close to a pristine beach - invest for the future - great neighbourhood -  $\,$ 

underground power & a quiet location.

The boat ramp is at Dingo Beach - two resorts about 4km away - the community has a Tennis court & Club House. Hydeaway Bay is a unique location. Well priced.

## □ 692 m2

Price SOLD for \$165,000

Property Type Residential

Property ID 565 Land Area 692 m2