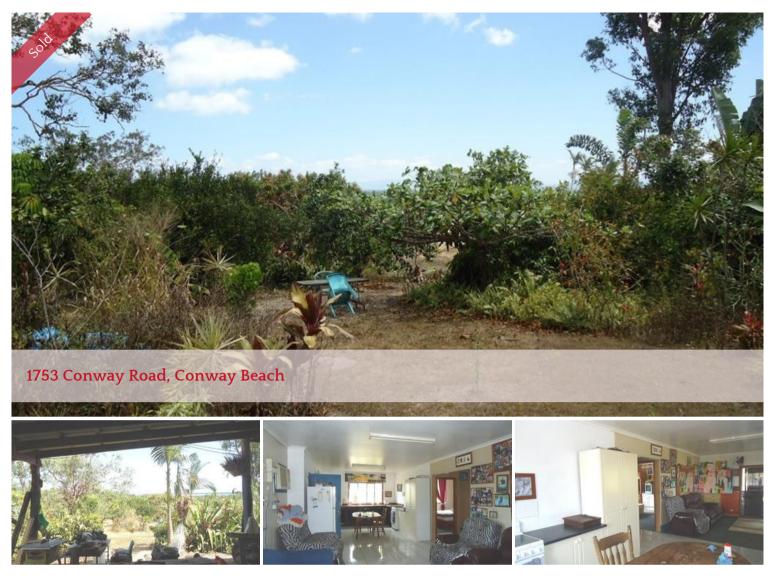

## THIS PROPERTY HAS BEEN REDUCED AS THE OWNER HAS MOVED ON!!!

This property is one you need to see for yourself, with approx 7 acres of fertile land , close to both boat ramps and with an abundance of fruit trees and native gardens, this property has a liveable shed with air-conditioning in main area, and another caravan for those unexpected visitors over xmas.. This property has withstood the test of time in both cyclones and has come out still standing...it has a submersible bore pump (new) with a depth of 37 metres, septic system ,sea &river views , and half way to both boat ramps. The shed has 2 bedrooms/1bath /toilet, electric hot water system and quite a modern kitchen with lots of timber effects which the owner has only used the best of hardwood. If you would like to have an inspection of this property please call and we can take you out there at a time which suits you